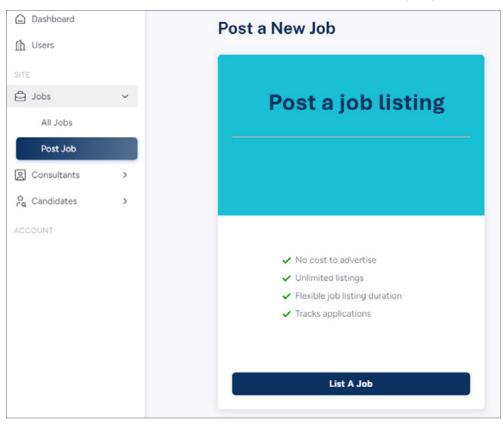

# Creating a new opportunity advertisement

 From your dashboard, click the 'Post Job' button on the top right-hand corner Or via the side menu: Jobs > Post Job

| Australian Institute of ++<br>Company Directors ++ | Aico v                                                                                       |                               | @ Post Job |
|----------------------------------------------------|----------------------------------------------------------------------------------------------|-------------------------------|------------|
| Deshboard                                          | Welcome back!<br>This controllised platform provides you with a comprehensive overview of yo | nr recultment activities.     |            |
| Life                                               | © 0<br>Active Jobs<br>№ rest to met                                                          | O     Job Applications     ON |            |
|                                                    | O     Number of Candidates     Write with weak                                               | naga Conditiones              |            |

2. Click 'List a Job': You will be redirected to the opportunity posting page.