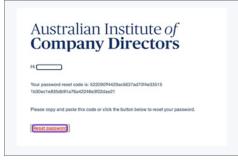

- You will receive an email with a reset link and code.
   Open the email received and either:
- Click the "Reset Password" button in the email,

#### OR

• Copy the code provided and enter it when prompted on the page

4. The link will take you to the reset password page. Create a new password and confirm it.

| Reset Pass                                                         | woul 2                |
|--------------------------------------------------------------------|-----------------------|
| Reset Pass                                                         | word ?                |
| A reset code has been sent to the<br>check your inbox, including t |                       |
| Resend code                                                        | •                     |
| Code                                                               |                       |
| 522090ff4429ac5637ad70f4e335151t                                   | 30ec1e835db91a76a4224 |
| New Password                                                       |                       |
|                                                                    | Þ                     |
| Confirm New Password                                               |                       |
|                                                                    | ٢                     |
|                                                                    | 95.00                 |
|                                                                    | ord                   |