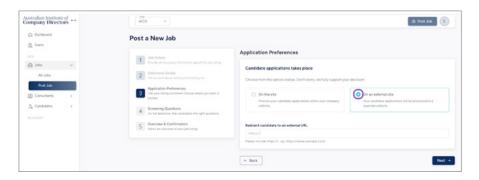

#### 5. Set application Preferences

#### a. On-Site Applications

- Applications will be processed within the AICD website, managed by you.
- Applications notifications are sent to:
- The Employer Consultant, if one is selected.
- The Employer Admin, if no consultant is selected.
- A specific email address, if provided.

#### b. External Site Applications

- Applications can be directed to an external website, e.g., your organisation's opportunity application website.
- Provide the URL for redirection

**Note:** You will not be able to retrieve application details via the AICD website when choosing this option.