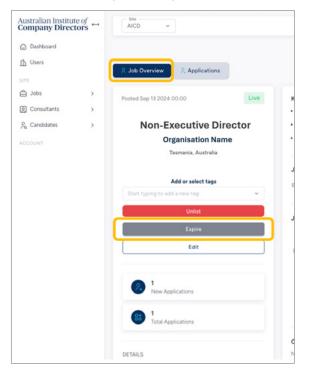

# Expiring an opportunity

You may have an option to set a job to expire, depending on your user permissions.

This is a permanent action. Once an opportunity is marked as expired, it will remain expired and cannot be relisted or made visible again. Use this option only if the opportunity listing is no longer needed or relevant.

You will be prompted to confirm the expiry action.

#### The tag 'Expired' will be displayed on the job overview page:

| Australian Institut<br>Company Direct | tors ↔ | AICD ~                        |         |
|---------------------------------------|--------|-------------------------------|---------|
| Dashboard                             |        |                               |         |
| 1 Users                               |        | & Job Overview                |         |
| SITE                                  |        | X Job Overview                |         |
| adoL 🖻                                | >      | Posted Sep 13 2024 00:00      | Expired |
| Consultants                           | >      |                               |         |
| ‰ Candidates                          | >      | Non-Executive Di              | rector  |
| ACCOUNT                               |        | Organisation Nar              | me ·    |
|                                       |        | Tasmania, Australia           |         |
|                                       |        | Add or select tags            |         |
|                                       |        | Start typing to add a new tag | ~       |
|                                       |        | Expired                       |         |
|                                       |        | Edit                          |         |
|                                       |        | New Applications              |         |