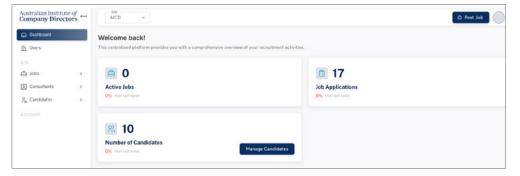

# Dashboard

Upon login, you'll see an overview of key statistics. Each metric displayed on the dashboard shows a comparison between the current values and data from the past 7 days.

- 1. Active jobs: total number of live opportunities currently posted on the website.
- 2. Job applications: total number of applications received across all opportunities during the period.
- **3. Number of candidates:** total number of members that have applied for your listed opportunities.

**Note:** a member may apply for more than one of your opportunities listed, hence the difference in the number of candidates and applications received.