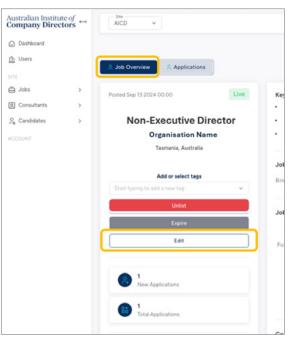

# Editing an opportunity

Please note that when you edit an opportunity, it will be taken offline for approval and status will be noted as 'On Hold'. This is to ensure that opportunities available to members are compliant and bona fide.

#### To edit your opportunities simply click the Edit button in the Job Overview page:

You will be taken to the same steps completed by you when creating the opportunity, with the ability to update the desired section.

Once you click 'Update' at the end of each page, the changes are saved, and the opportunity is then taken offline and sent to the AICD team for review. You can find your edited opportunities via the side menu Jobs > All Jobs