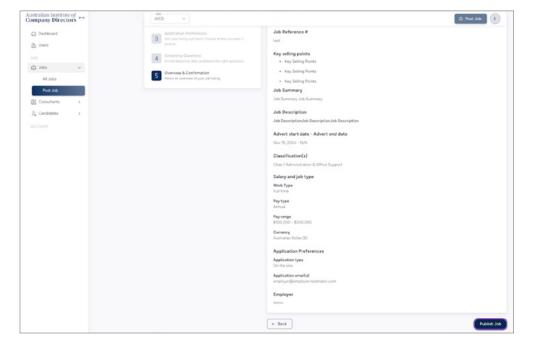

#### 7. Click 'Next': preview the opportunity details

- Review all entered details
- Use the left menu bar to navigate to previous pages to make any changes.
- Once complete, click the 'Publish Job' button to submit the opportunity.

Your advertisement will be sent to the AICD team for revision and approval prior to publishing. If there are any concerns or clarity required regarding the content of the advertisement, the team will contact you directly to discuss.